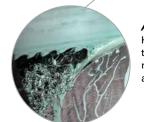

#### MULTI-CHIP TOOTH DESIGN

The three tooth pattern produces five chips to balance the chip load and reduce cutting forces, leading to longer blade life and superior part finish