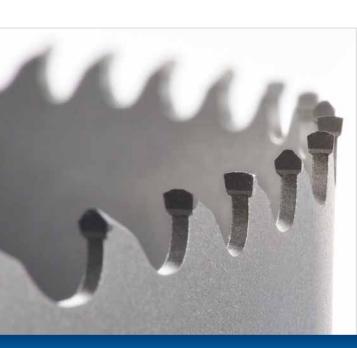

Nickel-Based Alloys (Inconel®) Stainless Steels Tool Steels Titanium Alloys

AGGRESSIVE RAKE ANGLE High rake angles increase the shear plane angle, reducing cutting forces and aiding tooth penetration

**SHARPER TEETH** Advanced grinding techniques create clean, sharp edges that deliver superior part finish and quieter cutting

NEW GULLET DESIGN

Optimized gullet geometry reduces stress concentrations, which delivers straighter cuts and longer fatigue life

#### MULTI-CHIP TOOTH DESIGN

The three tooth pattern produces five chips to balance the chip load and reduce cutting forces, leading to longer blade life and superior part finish