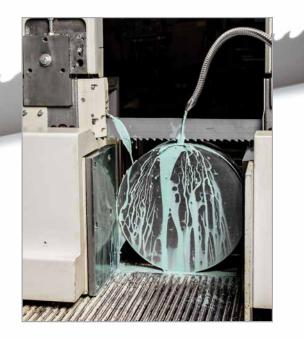

# MAX CT™

Maximum Cutting Performance on Aerospace Alloys

# MAX CT™

### **Maximum Cutting Performance on Aerospace Alloys**