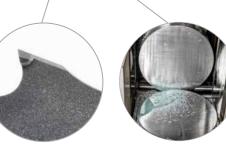

#### SUPERIOR PART FINISH

Precision ground carbides create razor sharp teeth for a mirror-like finish on cut parts

| WIDTH X THICKNESS |           | TPI     |         |         |     |     |
|-------------------|-----------|---------|---------|---------|-----|-----|
| INCH              | MM        | 0.9/1.1 | 1.0/1.4 | 1.4/2.0 | 2/3 | z   |
| 1-1/4 x .042      | 34 x 1.07 |         |         |         | •   | 2   |
| 1-1/2 x .050      | 41 x 1.27 |         |         | •       | •   | - F |
| 2 x .050          | 54 x 1.27 |         |         | •       | •   | Ľ   |
| 2 x .063          | 54 x 1.60 | •       | •       | •       | •   | 6   |
| 2-5/8 x .063      | 67 x 1.60 | •       | •       | •       |     | •   |
| 3 x .063          | 80 x 1.60 | •       |         |         |     |     |

NEW GULLET DESIGN

Optimized gullet geometry reduces stress concentrations, which delivers straighter cuts and longer fatigue life